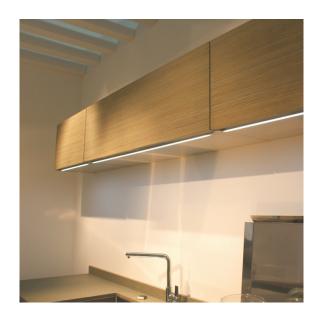

## **Ultra-Low-Profile LED Channel – 981 Series**

The 981ASL is a Slim Ultra Low-Profile LED Aluminum Channel compatible with LED Strips up-to 12.70mm (0.50") wide.

This profile is the perfect fit for under-cabinet, shelves, library, kitchen cabinets, closet lighting applications.