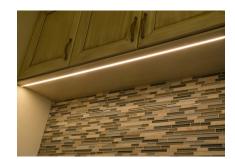

## **Ultra-Low-Profile LED Channel – 981 Series**

The 981ASL is a Slim Ultra Low-Profile LED Aluminum Channel compatible with LED Strips up-to 12.70mm (0.50") wide.

This profile is the perfect fit for under-cabinet, shelves, library, kitchen cabinets, closet lighting applications.

**Snap-In Frosted Cover Lens** provides ease of installation.

Type:......LED Channel
Material:...Aluminum 6063-T5
Surface:....Clear Anodized
Height:.....6.86mm / 0.27"
Width:.....14.90mm / 0.59"