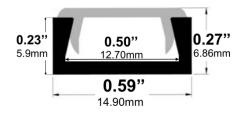

## **Ultra-Low-Profile LED Channel – 981 Series**

The 981ASL is a Slim Ultra Low-Profile LED Aluminum Channel compatible with LED Strips up-to 12.70mm (0.50") wide.

This profile is the perfect fit for under-cabinet, shelves, library, kitchen cabinets, closet lighting applications.

**Snap-In Frosted Cover Lens** provides ease of installation.

Type:......LED Channel
Material:...Aluminum 6063-T5
Surface:....Clear Anodized
Height:.....6.86mm / 0.27"
Width:.....14.90mm / 0.59"