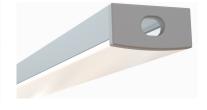

## **Diffuser Cover Lens**

Frosted "Snap-In" Diffuser D34

**End Caps** 

Plastic End Cap (w/Hole)