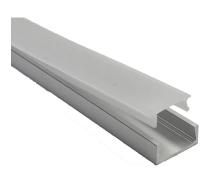

**Snap-In Frosted Cover Lens** provides ease of installation.

Type:......LED Channel
Material:...Aluminum 6063-T5
Surface:....Clear Anodized
Height:.....6.86mm / 0.27"
Width:.....14.90mm / 0.59"

## **Diffuser Cover Lens**

Frosted "Snap-In" Diffuser D34

**End Caps** 

Plastic End Cap (w/Hole)