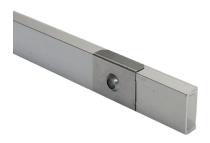

## **Ultra-Low-Profile LED Channel – 981 Series**

The 981ASL is a Slim Ultra Low-Profile LED Aluminum Channel compatible with LED Strips up-to 12.70mm (0.50") wide.

This profile is the perfect fit for under-cabinet, shelves, library, kitchen cabinets, closet lighting applications.

**Snap-In Frosted Cover Lens** provides ease of installation.

Type:......LED Channel
Material:...Aluminum 6063-T5
Surface:....Clear Anodized
Height:.....6.86mm / 0.27"
Width:.....14.90mm / 0.59"



#### Length Availability 8ft (Actual Size 94") / 2.40m 10ft (Actual Size 118") / 3.00m



# Accessories

## **Diffuser Cover Lens**



Frosted "Snap-In" Diffuser D34



**End Caps** 







Plastic End Cap (w/Hole)

# Mounting



Mounting Clips