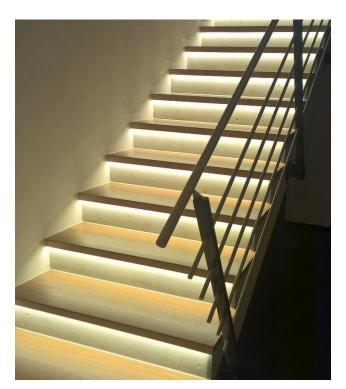

#### Slimline Corner LED Channel - 964 Series

The 964 Series is a slimline Corner LED Channel compatible with LED Strips up-to 0.44" (11mm) wide.

It's designed for **corner** installations with 45-degree lighting needs. Back-Channel grove helps for ease of wiring.