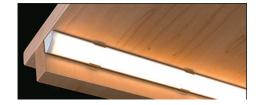

#### Slimline Corner LED Channel - 964 Series

The 964 Series is a slimline Corner LED Channel compatible with LED Strips up-to 0.44" (11mm) wide.

It's designed for **corner** installations with 45-degree lighting needs. Back-Channel grove helps for ease of wiring.

LED Channels provides better cooling and helps to extend the lifespan of your LED Strip.

Type:..... LED Channel

Material:...Aluminum 6063-T5

Surface:....Clear Anodized

Height:.....16.30mm / 0.64"

Width:.....16.30mm / 0.64"