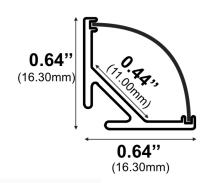

LED Channels provides better cooling and helps to extend the lifespan of your LED Strip.

Type:..... LED Channel

Material:...Aluminum 6063-T5

Surface:....Clear Anodized

Height:.....16.30mm / 0.64"

Width:.....16.30mm / 0.64"