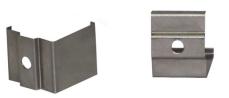

# Mounting

Mounting Clips (Spring Steel)

| SKU          | Item Description             |
|--------------|------------------------------|
| 964ASL       | 964ASL LED Channel           |
| 964ASL-DF-29 | 964ASL Frosted Diffuser Lens |
| 964ASL-EC-70 | 964ASL Plastic End Cap       |
| 964ASL-BRC   | 964ASL Mounting Clips        |