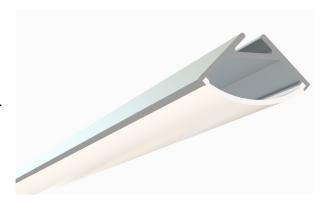

#### Slimline Corner LED Channel - 964 Series

The 964 Series is a slimline Corner LED Channel compatible with LED Strips up-to 0.44" (11mm) wide.

It's designed for **corner** installations with 45-degree lighting needs. Back-Channel grove helps for ease of wiring.

LED Channels provides better cooling and helps to extend the lifespan of your LED Strip.

Type:..... LED Channel

Material:...Aluminum 6063-T5

Surface:....Clear Anodized

Height:.....16.30mm / 0.64"

Width:.....16.30mm / 0.64"