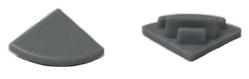

#### Slimline Corner LED Channel - 964 Series

The 964 Series is a slimline Corner LED Channel compatible with LED Strips up-to 0.44" (11mm) wide.

It's designed for **corner** installations with 45-degree lighting needs. Back-Channel grove helps for ease of wiring.

LED Channels provides better cooling and helps to extend the lifespan of your LED Strip.



Type:..... LED Channel

Material:...Aluminum 6063-T5

Surface:....Clear Anodized

Height:.....16.30mm / 0.64"

Width:.....16.30mm / 0.64"



#### Length Availability

4ft (47") / 1.20m 8ft (94") / 2.40m 10ft (118") / 3.00m







## Accessories

## **End Caps**



Plastic End Cap



# Mounting





Mounting Clips (Spring Steel)

| SKU          | Item Description             |
|--------------|------------------------------|
| 964ASL       | 964ASL LED Channel           |
| 964ASL-DF-29 | 964ASL Frosted Diffuser Lens |
| 964ASL-EC-70 | 964ASL Plastic End Cap       |
| 964ASL-BRC   | 964ASL Mounting Clips        |