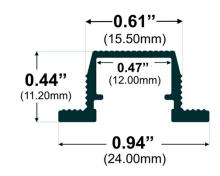

Thanks to its Heatsink design, 962 Series provides better cooling and helps to extend the lifespan of your LED Strip.

Type:..... LED Channel
Material:...Aluminum 6063-T5
Surface:....Clear Anodized

Height:.....11.20mm / 0.44" Width:.....15.50mm / 0.61"