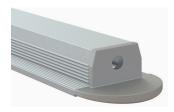

### Recessed LED Channel – 962 Series

The 962 Series is a slimline recessed LED Channel compatible with LED Strips up-to 0.47" (12mm) wide.

It's designed for **recessed** installations to provide a clear and finished look.

Thanks to its Heatsink design, 962 Series provides better cooling and helps to extend the lifespan of your LED Strip.

Type:..... LED Channel
Material:...Aluminum 6063-T5
Surface:....Clear Anodized

Height:.....11.20mm / 0.44" Width:.....15.50mm / 0.61"