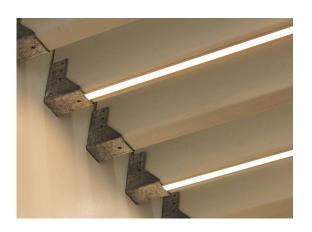

### Recessed LED Channel – 962 Series

The 962 Series is a slimline recessed LED Channel compatible with LED Strips up-to 0.47" (12mm) wide.

It's designed for **recessed** installations to provide a clear and finished look.