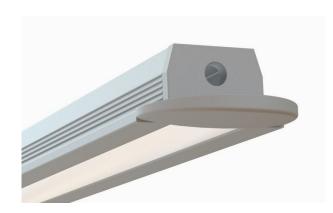

### Recessed LED Channel – 962 Series

The 962 Series is a slimline recessed LED Channel compatible with LED Strips up-to 0.47" (12mm) wide.

It's designed for **recessed** installations to provide a clear and finished look.

Thanks to its Heatsink design, 962 Series provides better cooling and helps to extend the lifespan of your LED Strip.

Type:..... LED Channel
Material:...Aluminum 6063-T5
Surface:....Clear Anodized

Height:.....11.20mm / 0.44" Width:.....15.50mm / 0.61"