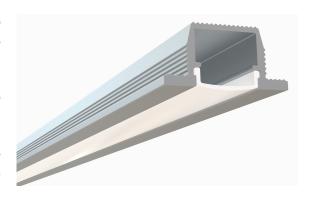

### Recessed LED Channel – 962 Series

The 962 Series is a slimline recessed LED Channel compatible with LED Strips up-to 0.47" (12mm) wide.

It's designed for **recessed** installations to provide a clear and finished look.

Thanks to its Heatsink design, 962 Series provides better cooling and helps to extend the lifespan of your LED Strip.

Type:..... LED Channel
Material:...Aluminum 6063-T5
Surface:....Clear Anodized

Height:.....11.20mm / 0.44" Width:.....15.50mm / 0.61"