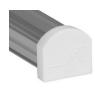

### Slimline LED Channel - 961 Series

The 961 Series is a Slimline LED Channel compatible with LED Strips up-to 0.63" (16mm) wide.

This profile has a wide range of accessories to help you find the best fit for your application.

Thanks to its Heatsink design, 961 Series provides better cooling and helps to extend the lifespan of your LED Strip.

Due to its high side walls, it helps to build **Dot-Less (Hotspot-Free)** LED Fixtures using appropriate LED Strips.

**Easy Installation** with Mounting Brackets and Snap-In Diffusers.

Type:......LED Channel
Material:...Aluminum 6063-T5
Surface:....Clear Anodized
Height:.....13.43mm / 0.53"
Width:.....18.50mm / 0.73"