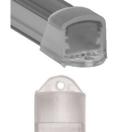

### Slimline LED Channel - 961 Series

The 961 Series is a Slimline LED Channel compatible with LED Strips up-to 0.63" (16mm) wide.

This profile has a wide range of accessories to help you find the best fit for your application.

Thanks to its Heatsink design, 961 Series provides better cooling and helps to extend the lifespan of your LED Strip.

Due to its high side walls, it helps to build **Dot-Less (Hotspot-Free)** LED Fixtures using appropriate LED Strips.

**Easy Installation** with Mounting Brackets and Snap-In Diffusers.

Type:......LED Channel
Material:...Aluminum 6063-T5
Surface:....Clear Anodized
Height:.....13.43mm / 0.53"
Width:.....18.50mm / 0.73"