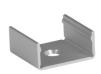

LED Strips.

**Easy Installation** with Mounting Brackets and Snap-In Diffusers.

Type:......LED Channel
Material:...Aluminum 6063-T5
Surface:....Clear Anodized
Height:.....13.43mm / 0.53"
Width:.....18.50mm / 0.73"

### Length Availability

4ft (Actual Size 47") / 1.20m 8ft (Actual Size 94") / 2.40m 10ft (Actual Size 118") / 3.00m Custom Lengths **up to 3.05m** / **10ft** 









# Accessories

#### **Diffuser Cover Lens**









Clear Flat Diffuser D21

Clear Round Diffuser D22

Opal Flat Diffuser D23

Opal Round Diffuser

## **End Caps**













E47
Plastic End Cap for
Flat Diffusers
(White or Grey)

E48
Plastic End Cap for
Round Diffusers
(White or Grey)

E49 Large White Plastic End Cap for Flat Diffusers

E50 Large Frosted Plastic End Cap for Flat Diffusers

# **Mounting**





963-BRC Flat Surface Mounting Bracket