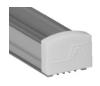

### Slimline LED Channel - 961 Series

The 961 Series is a Slimline LED Channel compatible with LED Strips up-to 0.63" (16mm) wide.

This profile has a wide range of accessories to help you find the best fit for your application.

Thanks to its Heatsink design, 961 Series provides better cooling and helps to extend the lifespan of your LED Strip.

Due to its high side walls, it helps to build **Dot-Less (Hotspot-Free)** LED Fixtures using appropriate LED Strips.

**Easy Installation** with Mounting Brackets and Snap-In Diffusers.

Type:......LED Channel
Material:...Aluminum 6063-T5
Surface:....Clear Anodized
Height:.....13.43mm / 0.53"
Width:.....18.50mm / 0.73"