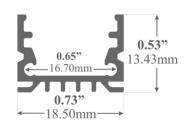

**Easy Installation** with Mounting Brackets and Snap-In Diffusers.

Type:......LED Channel
Material:...Aluminum 6063-T5
Surface:....Clear Anodized
Height:.....13.43mm / 0.53"
Width:.....18.50mm / 0.73"