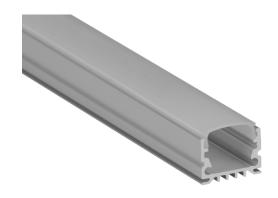

### Slimline LED Channel - 961 Series

The 961 Series is a Slimline LED Channel compatible with LED Strips up-to 0.63" (16mm) wide.

This profile has a wide range of accessories to help you find the best fit for your application.

Thanks to its Heatsink design, 961 Series provides better cooling and helps to extend the lifespan of your LED Strip.

Due to its high side walls, it helps to build **Dot-Less (Hotspot-Free)** LED Fixtures using appropriate LED Strips.