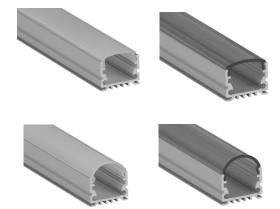

#### **Diffuser Cover Lens**

Clear Flat Diffuser D21

Clear Round Diffuser D22

Opal Flat Diffuser D23

Opal Round Diffuser