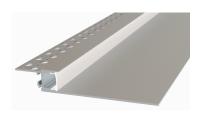

## Trim-less Mud-In Drywall Channel – 650 Series

The 650 Series is a Trim-less Mud-In Drywall LED Channel compatible with LED Strips up-to 0.48" (12.3mm) wide.

650 Series LED Channel is designed to Mud-In (Plaster-In) Mounting for a **Seamless Recessed Look**. It's designed for installations with 5/8" drywalls.

It can be used to incorporate **LED lighting into a baseboard** as well as a **cove light** with the light directed to the ceiling.

LED Channels provides better cooling and helps to extend the lifespan of your LED Strip.