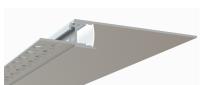

## Trim-less Mud-In Drywall Channel – 650 Series

The 650 Series is a Trim-less Mud-In Drywall LED Channel compatible with LED Strips up-to 0.48" (12.3mm) wide.

650 Series LED Channel is designed to Mud-In (Plaster-In) Mounting for a **Seamless Recessed Look**. It's designed for installations with 5/8" drywalls.

It can be used to incorporate **LED lighting into a baseboard** as well as a **cove light** with the light directed to the ceiling.

LED Channels provides better cooling and helps to extend the lifespan of your LED Strip.