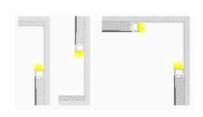

It can be used to incorporate **LED lighting into a baseboard** as well as a **cove light** with the light directed to the ceiling.

LED Channels provides better cooling and helps to extend the lifespan of your LED Strip.