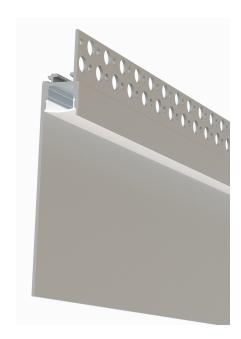

## Trim-less Mud-In Drywall Channel – 650 Series

The 650 Series is a Trim-less Mud-In Drywall LED Channel compatible with LED Strips up-to 0.48" (12.3mm) wide.

650 Series LED Channel is designed to Mud-In (Plaster-In) Mounting for a **Seamless Recessed Look**. It's designed for installations with 5/8" drywalls.

It can be used to incorporate **LED lighting into a baseboard** as well as a **cove light** with the light directed to the ceiling.

LED Channels provides better cooling and helps to extend the lifespan of your LED Strip.