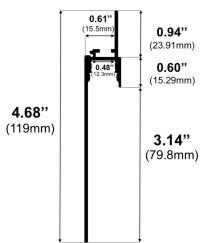

## Trim-less Mud-In Drywall Channel – 650 Series

The 650 Series is a Trim-less Mud-In Drywall LED Channel compatible with LED Strips up-to 0.48" (12.3mm) wide.

650 Series LED Channel is designed to Mud-In (Plaster-In) Mounting for a **Seamless Recessed Look**. It's designed for installations with 5/8" drywalls.