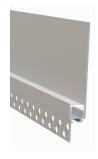

## Trim-less Mud-In Drywall Channel – 650 Series

The 650 Series is a Trim-less Mud-In Drywall LED Channel compatible with LED Strips up-to 0.48" (12.3mm) wide.

650 Series LED Channel is designed to Mud-In (Plaster-In) Mounting for a **Seamless Recessed Look**. It's designed for installations with 5/8" drywalls.

It can be used to incorporate **LED lighting into a baseboard** as well as a **cove light** with the light directed to the ceiling.

LED Channels provides better cooling and helps to extend the lifespan of your LED Strip.