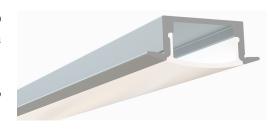

## LED Channel – 1972 Series

The 1972ASL is a slimline low-profile recessed LED Channel compatible with LED Strips up-to 12.3mm (0.48") wide.

**1972 Series** is designed for **recessed** applications to provide a clear and finished look.

This profile is the perfect fit for under-cabinet, shelves, library, kitchen cabinets, closet lighting applications.

**Snap-In Frosted Cover Lens** provides ease of installation.

Type:.....LED Channel Material:...Aluminum 6063-T5

Surface:.....Clear Anodized Height:.....14.50mm / 0.57" Width:.....23.00mm / 0.91"

Length Availability

4ft (Actual Size 47") / 1.20m 8ft (Actual Size 94") / 2.40m 10ft (Actual Size 118") / 3.00m