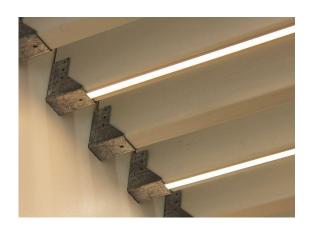

This profile is the perfect fit for under-cabinet, shelves, library, kitchen cabinets, closet lighting applications.

**Snap-In Frosted Cover Lens** provides ease of installation.

Type:.....LED Channel Material:...Aluminum 6063-T5