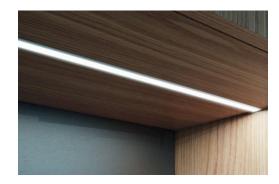

This profile is the perfect fit for under-cabinet, shelves, library, kitchen cabinets, closet lighting applications.

**Snap-In Frosted Cover Lens** provides ease of installation.

Type:.....LED Channel Material:...Aluminum 6063-T5