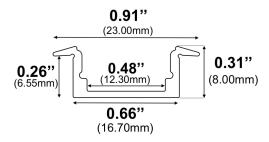

Surface:.....Clear Anodized Height:.....14.50mm / 0.57" Width:.....23.00mm / 0.91"

Length Availability

4ft (Actual Size 47") / 1.20m 8ft (Actual Size 94") / 2.40m 10ft (Actual Size 118") / 3.00m