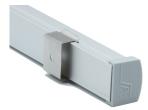

using appropriate LED Strips.

**Easy Installation** with Mounting Brackets and Snap-In Diffusers.





Type:.....LED Channel Material:...Aluminum 6063-T5 Surface:....Clear Anodized Height:.....12.70mm / 0.50" Width:.....18.50mm / 0.73"

Length Availability 4ft (Actual Size 47") / 1.20m 8ft (Actual Size 94") / 2.40m 10ft (Actual Size 118") / 3.00m Custom Lengths up to 3m / 10ft







## ACCESSORIES

## **Diffuser Cover Lens**









Clear Flat Diffuser D21 Clear Round Diffuser

Opal Flat Diffuser D23

Opal Round Diffuser D24

#### **End Caps**











E50 Large Frosted Plastic End Cap for Flat Diffusers

E47 Plastic End Cap for Flat Diffusers

(White or Grey)

E48 Plastic End Cap for Round Diffusers (White

or Grey)

E49 Large White Plastic End Cap for Flat Diffusers

#### Mounting



Flat Surface Mounting Bracket