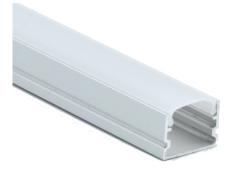

# **Slimline LED Channel - 1961 Series**

The **1961 Series** is a Slimline LED Channel compatible with **LED Strips upto 0.63" (16mm) wide**.

This profile has a **wide range of accessories** to help you find the best fit for your application.

Thanks to its Heatsink design, 1961 Series provides **better cooling** and helps to **extend the lifespan of your LED Strip.** 

Due to its high side walls, it helps to build **Dot-Less (Hotspot-Free)** LED Fixtures using appropriate LED Strips.

**Easy Installation** with Mounting Brackets and Snap-In Diffusers.

Type:.....LED Channel Material:...Aluminum 6063-T5 Surface:....Clear Anodized Height:.....12.70mm / 0.50" Width:.....18.50mm / 0.73"

Length Availability 4ft (Actual Size 47") / 1.20m 8ft (Actual Size 94") / 2.40m 10ft (Actual Size 118") / 3.00m Custom Lengths up to 3m / 10ft