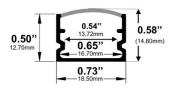

**Easy Installation** with Mounting Brackets and Snap-In Diffusers.

Type:.....LED Channel Material:...Aluminum 6063-T5 Surface:....Clear Anodized Height:.....12.70mm / 0.50" Width:.....18.50mm / 0.73"

Length Availability 4ft (Actual Size 47") / 1.20m 8ft (Actual Size 94") / 2.40m 10ft (Actual Size 118") / 3.00m Custom Lengths up to 3m / 10ft