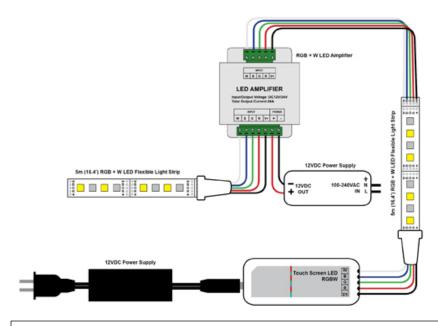

## **CONNECTION DIAGRAM**

#### WARNING:

- 1. The input voltage of this controller should be as per the specifications, other high voltages will most probably destroy it.
- 2. Lead wire should be connected correctly according to the diagram.
- 3. Warranty of this product is ONE YEAR, however, power surges, improper operation and installation will not be covered.