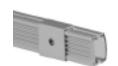

## **45 DEGREE EXTRUSION KIT**

The **45 degree** is a slimline **Corner LED Channel** compatible with **LED Strips up-to 11mm (0.44") wide**:

Type: **LED Channel** 

Material: Aluminum 6063-T5
Surface: Natural Anodized
Height: 16.30mm / 0.64"
Width: 16.30mm / 0.64"

**Length Availability** 

8ft (94") / 2.40m