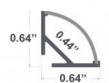

## **45 DEGREE EXTRUSION KIT**

The **45 degree** is a slimline **Corner LED Channel** compatible with **LED Strips up-to 11mm (0.44") wide**:

Type: **LED Channel** 

Material: Aluminum 6063-T5
Surface: Natural Anodized
Height: 16.30mm / 0.64"
Width: 16.30mm / 0.64"