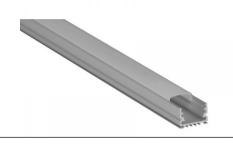

## **EXTRUSION KITS - 8 FOOT**

Our Extrusion Kit LED Channel is compatible with LED Strips up-to 16mm (0.63") wide.

Type: **LED Channel** 

Material: Aluminum 6063-T5
Surface: Natural Anodized
Height: 13.43mm / 0.53"
Width: 18.50mm / 0.73"

**Length Availability** 

8ft (Actual Size 94.5") / 2.40m