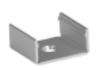

## **EXTRUSION KITS - 8 FOOT**



Our Extrusion Kit LED Channel is compatible with LED Strips up-to 16mm (0.63") wide.

Type: **LED Channel** 

Material: Aluminum 6063-T5
Surface: Natural Anodized
Height: 13.43mm / 0.53"
Width: 18.50mm / 0.73"

**Length Availability** 

8ft (Actual Size 94.5") / 2.40m

## Mounting





**End Caps** 



## **45 DEGREE EXTRUSION KIT**









The **45 degree** is a slimline **Corner LED Channel** compatible with **LED Strips up-to 11mm (0.44") wide**:

Type: **LED Channel** 

Material: Aluminum 6063-T5
Surface: Natural Anodized
Height: 16.30mm / 0.64"
Width: 16.30mm / 0.64"

**Length Availability** 

8ft (94") / 2.40m