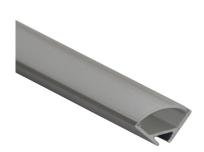

## **EXTRUSION KITS - 8 FOOT**

Our Extrusion Kit LED Channel is compatible with LED Strips up-to 16mm (0.63") wide.

Type: **LED Channel** 

Material: Aluminum 6063-T5
Surface: Natural Anodized
Height: 13.43mm / 0.53"
Width: 18.50mm / 0.73"