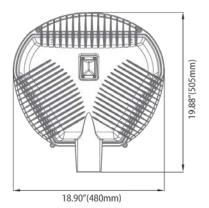

### **FEATURES**

| Name<br>Product Code        | LED PARKING LOT LIGHTING<br>LLP-PLL-150W-5000K                                   |
|-----------------------------|----------------------------------------------------------------------------------|
| Equivalent Source           | Up to 1000W HID                                                                  |
| Life Time                   | 50,000 hours<br>Rating is based on open-air fixture<br>application.              |
| Housing                     | Cast Aluminum; Silver Coating Optic<br>Reflector; Tempered Glass 4.0T<br>(Clear) |
| Installation Type           | Horizontal Mount                                                                 |
| Beam Spread                 | 120°                                                                             |
| Operating                   | -22°F~140°F (-30°C~60°C)                                                         |
| Temperature                 |                                                                                  |
| IP Rating                   | IP66                                                                             |
| Voltage                     | AC100~277V                                                                       |
| Frequency                   | 50/60Hz (47~65Hz)                                                                |
| Weight                      | 17.6 lb (8.0Kg)                                                                  |
| Length                      | 19.9"(505mm)                                                                     |
| Width                       | 18.9"(480mm)                                                                     |
| Height                      | 6"(152.8mm)                                                                      |
| Power Factor                | ≥0.9                                                                             |
| Lumens/ Watt (lm/W)         | 130 lm/W                                                                         |
| Luminous Flux (lm)          | 19,500 lm                                                                        |
| Color Rendering Index (CRI) | CRI 80                                                                           |
| Color Temperature           | 5000K                                                                            |
| Warranty                    | 5-Year Warranty                                                                  |