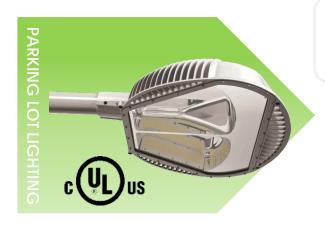

# LLP LED 150W PARKING LOT LIGHTING LLP-PLL-150W-5000K

## **BENEFITS**

- Reliably produces clear, bright illumination that reduces operational and maintenance costs.
- Open rated for maximum air flow.
- Excellent cooling structure
- 150 Watts 85% more efficient than comparable 1000W HID.
- Maintenance free operation lasts up to 16 times longer than HID sports lighting.
- Must be installed by a licensed electrician.
- Applications: Parking Lots, Highways, Streets, and etc

### **FEATURES**

| Name<br>Product Code        | LED PARKING LOT LIGHTING<br>LLP-PLL-150W-5000K                                   |
|-----------------------------|----------------------------------------------------------------------------------|
| Equivalent Source           | Up to 1000W HID                                                                  |
| Life Time                   | 50,000 hours<br>Rating is based on open-air fixture<br>application.              |
| Housing                     | Cast Aluminum; Silver Coating Optic<br>Reflector; Tempered Glass 4.0T<br>(Clear) |
| Installation Type           | Horizontal Mount                                                                 |
| Beam Spread                 | 120°                                                                             |
| Operating                   | -22°F~140°F (-30°C~60°C)                                                         |
| Temperature                 |                                                                                  |
| IP Rating                   | IP66                                                                             |
| Voltage                     | AC100~277V                                                                       |
| Frequency                   | 50/60Hz (47~65Hz)                                                                |
| Weight                      | 17.6 lb (8.0Kg)                                                                  |
| Length                      | 19.9"(505mm)                                                                     |
| Width                       | 18.9"(480mm)                                                                     |
| Height                      | 6"(152.8mm)                                                                      |
| Power Factor                | ≥0.9                                                                             |
| Lumens/ Watt (lm/W)         | 130 lm/W                                                                         |
| Luminous Flux (lm)          | 19,500 lm                                                                        |
| Color Rendering Index (CRI) | CRI 80                                                                           |
| Color Temperature           | 5000K                                                                            |
| Warranty                    | 5-Year Warranty                                                                  |