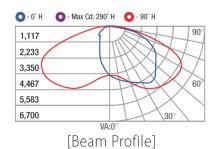

### **FEATURES**

| Name<br>Product Code        | LED PARKING LOT LIGHTING<br>LLP-PLL-150W-5000K                                   |
|-----------------------------|----------------------------------------------------------------------------------|
| Equivalent Source           | Up to 1000W HID                                                                  |
| Life Time                   | 50,000 hours<br>Rating is based on open-air fixture<br>application.              |
| Housing                     | Cast Aluminum; Silver Coating Optic<br>Reflector; Tempered Glass 4.0T<br>(Clear) |
| Installation Type           | Horizontal Mount                                                                 |
| Beam Spread                 | 120°                                                                             |
| Operating                   | -22°F~140°F (-30°C~60°C)                                                         |
| Temperature                 |                                                                                  |
| IP Rating                   | IP66                                                                             |
| Voltage                     | AC100~277V                                                                       |
| Frequency                   | 50/60Hz (47~65Hz)                                                                |
| Weight                      | 17.6 lb (8.0Kg)                                                                  |
| Length                      | 19.9"(505mm)                                                                     |
| Width                       | 18.9"(480mm)                                                                     |
| Height                      | 6"(152.8mm)                                                                      |
| Power Factor                | ≥0.9                                                                             |
| Lumens/ Watt (lm/W)         | 130 lm/W                                                                         |
| Luminous Flux (lm)          | 19,500 lm                                                                        |
| Color Rendering Index (CRI) | CRI 80                                                                           |
| Color Temperature           | 5000K                                                                            |
| Warranty                    | 5-Year Warranty                                                                  |