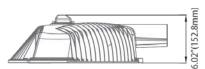

### **FEATURES**

| Name<br>Product Code        | LED PARKING LOT LIGHTING<br>LLP-PLL-150W-5000K                                   |
|-----------------------------|----------------------------------------------------------------------------------|
| Equivalent Source           | Up to 1000W HID                                                                  |
| Life Time                   | 50,000 hours<br>Rating is based on open-air fixture<br>application.              |
| Housing                     | Cast Aluminum; Silver Coating Optic<br>Reflector; Tempered Glass 4.0T<br>(Clear) |
| Installation Type           | Horizontal Mount                                                                 |
| Beam Spread                 | 120°                                                                             |
| Operating                   | -22°F~140°F (-30°C~60°C)                                                         |
| Temperature                 |                                                                                  |
| IP Rating                   | IP66                                                                             |
| Voltage                     | AC100~277V                                                                       |
| Frequency                   | 50/60Hz (47~65Hz)                                                                |
| Weight                      | 17.6 lb (8.0Kg)                                                                  |
| Length                      | 19.9"(505mm)                                                                     |
| Width                       | 18.9"(480mm)                                                                     |
| Height                      | 6"(152.8mm)                                                                      |
| Power Factor                | ≥0.9                                                                             |
| Lumens/ Watt (lm/W)         | 130 lm/W                                                                         |
| Luminous Flux (lm)          | 19,500 lm                                                                        |
| Color Rendering Index (CRI) | CRI 80                                                                           |
| Color Temperature           | 5000K                                                                            |
| Warranty                    | 5-Year Warranty                                                                  |