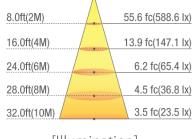

m. Other LED benefits include instant full brightness (as opposed to "warming up") and silent operation.

This product must be installed by a professional electrician who must comply with relevant standards, electrical codes, and the appropriate installation guide. Any modification or dismantling of this product may result in serious injury. Input power voltage must comply with rated voltage or serious damage may occur.

#### Cautions

- Turn power off before inspection, installation, or removal.
- Do not open no user serviceable parts inside.

| LED Parking Lot Lighting LED Parking Lot Lighting Series | Part Number        |
|----------------------------------------------------------|--------------------|
| LED Parking Lot Lighting – 150 Watt                      | LLP-PLL-150W-5000K |





[Illumination]